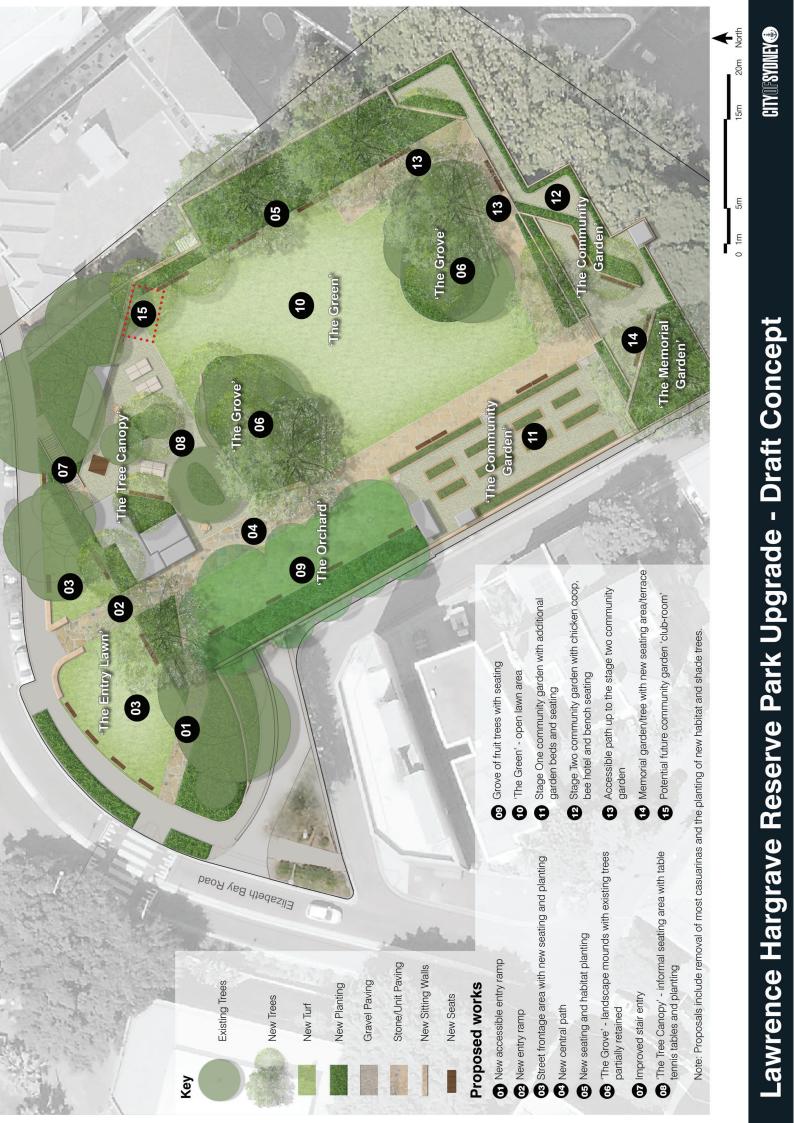

## Consultation Draft Concept Plan and Images

Artist impression of 'The Entry Lawn'

Artist impression of 'The Tree Canopy'

proposed draft concept design. The draft concept includes new entry paths, lighting, more seating and planting, new trees and more opportunities for community gardening and habitat planting. We plan to upgrade the park at Lawrence Hargrave Reserve in Elizabeth Bay and invite your feedback on the