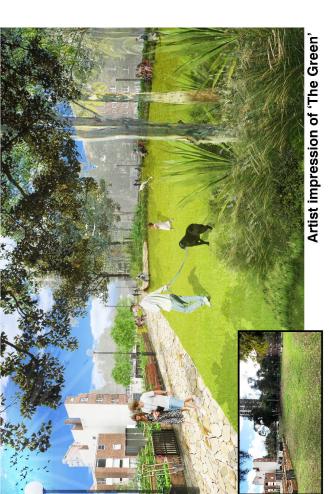

proposed draft concept design. The draft concept includes new entry paths, lighting, more seating and planting, new trees and more opportunities for community gardening and habitat planting. We plan to upgrade the park at Lawrence Hargrave Reserve in Elizabeth Bay and invite your feedback on the